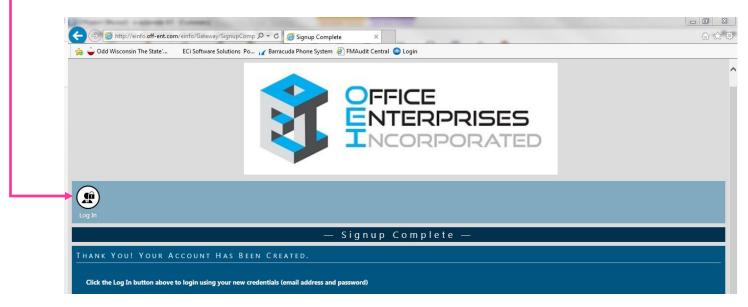

4. Once you complete the signup information, click on the Next button:

and you will be directed to a signup confirmation page.

5. You are now ready to click **Log In and sign into e-info**.