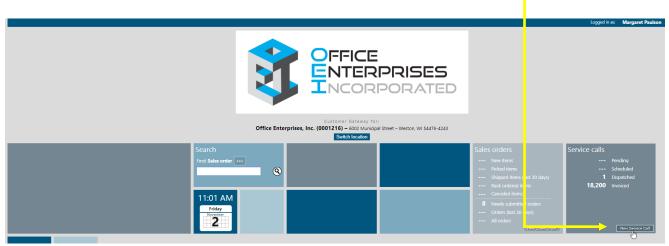

#### e-info Tile Menus

The tile menus provide access to the different areas of e-info: Enter a new Sales Order, place Service Calls or look at your Office Enterprises invoices. You use the links and buttons on each tile to navigate to the various pages and areas of e-info. Only certain tiles may display depending on the individual needs of your company and the individual rights of the user.